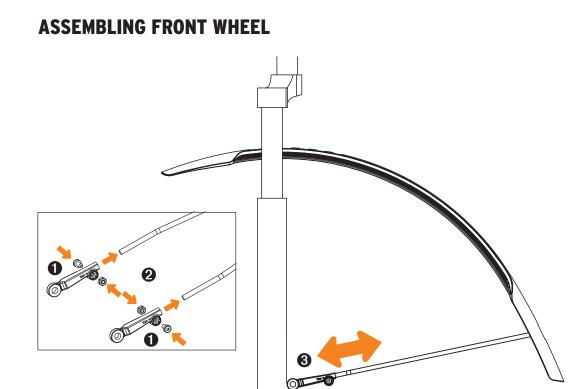

## EN. VELO 42 URBAN incl. stays

Easy to mount 26"-28" mudguard set for front and rear. Snap-in stainless for extra secure mounting. Suitable for frame tubes of 25-35 mm diameter.

**3.LENGHT-ADJUSTEMENT** 