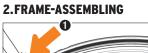

## EN. VELO 42 URBAN incl. stays

Easy to mount 26"-28" mudguard set for front and rear. Snap-in stainless for extra secure mounting. Suitable for frame tubes of 25-35 mm diameter.

**3.LENGHT-ADJUSTEMENT** 