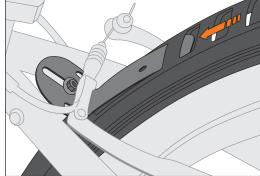

## MOUNTING INSTRUCTION VELO 42 URBAN incl. stays → 10998

REAR

The ESC-system prevents locking of the front wheel when a foreign body should be caught between tyre and mudguard. The stays release in such a case automatically. These can be pressed in again afterwards.