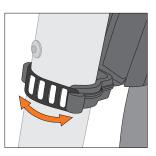

## MOUNTING INSTRUCTION VELO 42 URBAN incl. stays → 10998

REAR

The ESC-system prevents locking of the front wheel when a foreign body should be caught between tyre and mudguard. The stays release in such a case automatically. These can be pressed in again afterwards.