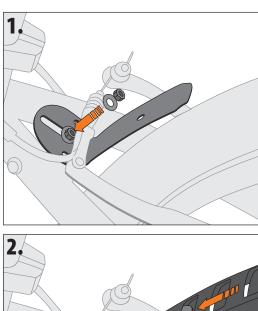

## MOUNTING INSTRUCTION VELO 42 URBAN incl. stays → 10998

REAR

The ESC-system prevents locking of the front wheel when a foreign body should be caught between tyre and mudguard. The stays release in such a case automatically. These can be pressed in again afterwards.