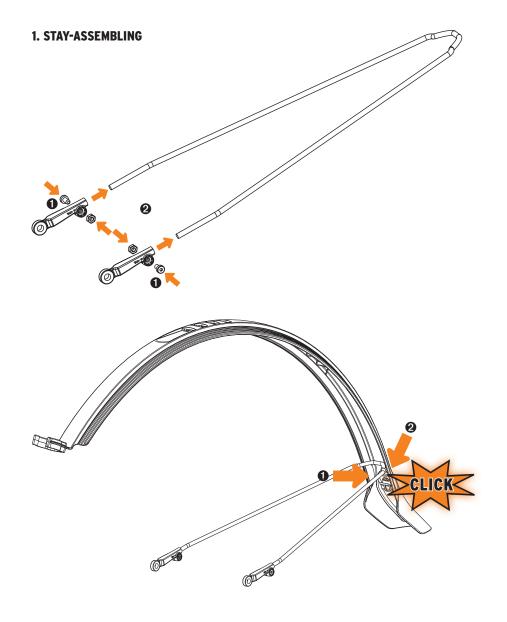

## EN. VELO 42 URBAN incl. stays

Easy to mount 26"-28" mudguard set for front and rear. Snap-in stainless for extra secure mounting. Suitable for frame tubes of 25-35 mm diameter.

**3.LENGHT-ADJUSTEMENT** 