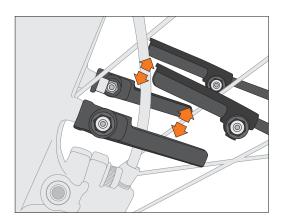

## MOUNTING INSTRUCTION VELO 42 URBAN incl. stays → 10998

REAR

The ESC-system prevents locking of the front wheel when a foreign body should be caught between tyre and mudguard. The stays release in such a case automatically. These can be pressed in again afterwards.